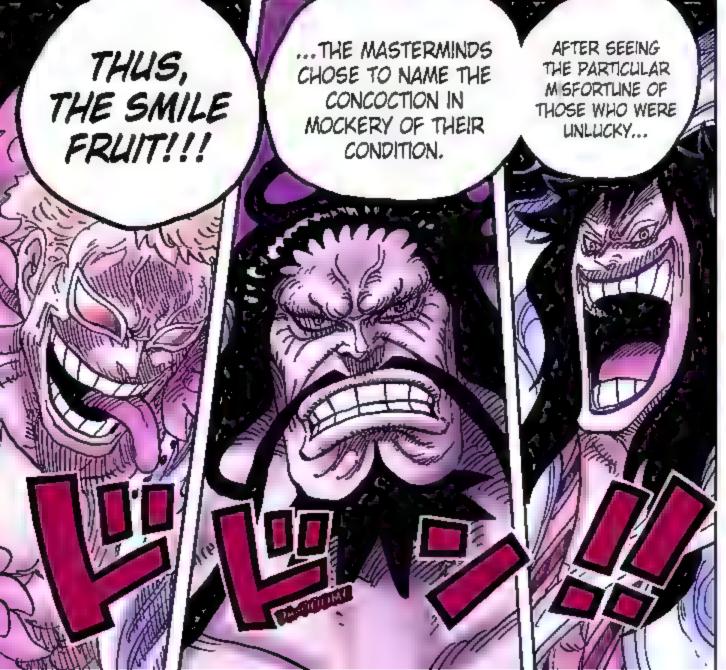

# Chapter 943: SMILE

REQUEST: "ROBIN KNITTING WITH TARANTULA THREAD" BY NODA SKYWALKER

BUT EVERYTHING

- Q: I'm starting the SBS!
  --Normal Is Best
- A: Whoa!! 3 It's so normal!! You can't get more normal!! I wasn't expecting this.
- Q: Odacchi! You're not supposed to tie breast-bands around your head as a disguise!